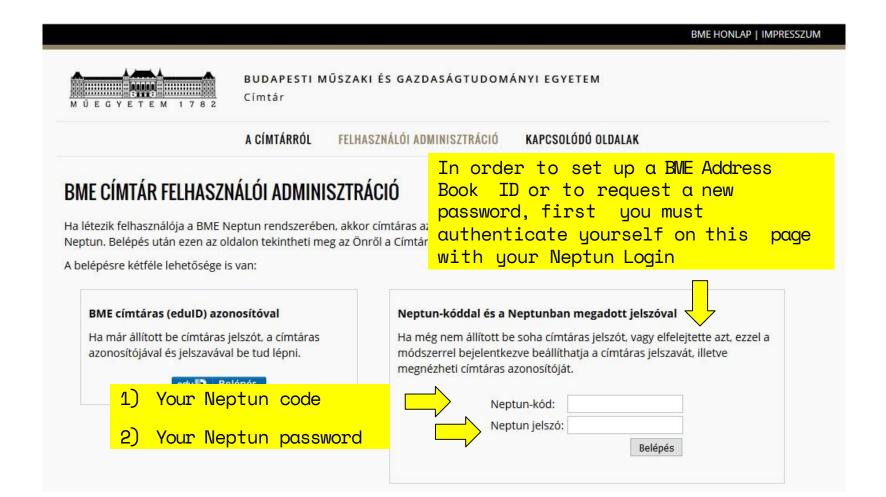

#### BME CÍMTÁR FELHASZNÁLÓI ADMINISZTRÁCIÓ

Belépve:

Dr. Budai Péter

kilépés

Neptun-kód:

Címtáras azonosító:

Your BME Address Book User ID (a fivedigit number before the abme.hu) is shown here

- Címtárban tárolt adatok me

By clicking on this link, you can set up a new password for your BME Address Book ID

Felhasználónév beállítása a