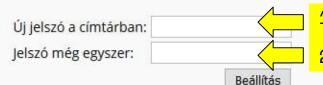

Please make sure that your new password:

- does not match your Neptun password or Neptun code
- consist of at least 6 characters
- contains at least one character from at least three of the following classes:
  - capital letter (English alphabet)
  - lowercase letter (English alphabet)
  - numbers
  - special characters: !"#\$%&'()\*+,-./:;<=>?a[]^\_`{|}~
  - does NOT contain space or the \ chaarcter

- 1) Enter new password here
- 2) Repeat the new password

http://edu.epitesz.bme.hu/