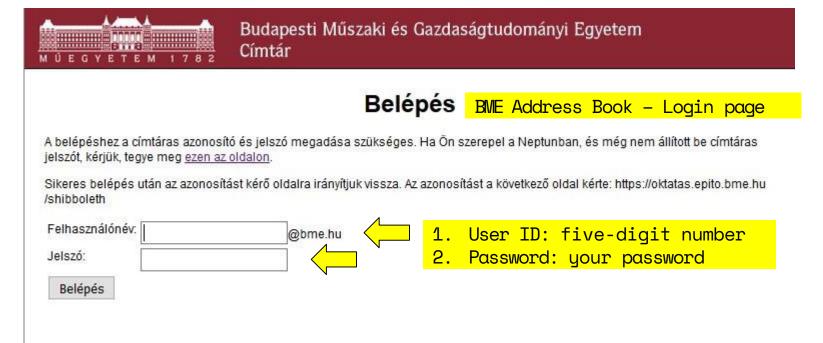

How to use education portal

http://edu.epitesz.bme.hu/

If you do not have BME Address Book ID yet, you can set up one by clicking on the link that says: "ezen az oldalon"

BUDAPESTI MŰSZAKI ÉS GAZDASÁGTUDOMÁNYI EGYETEM Címtár