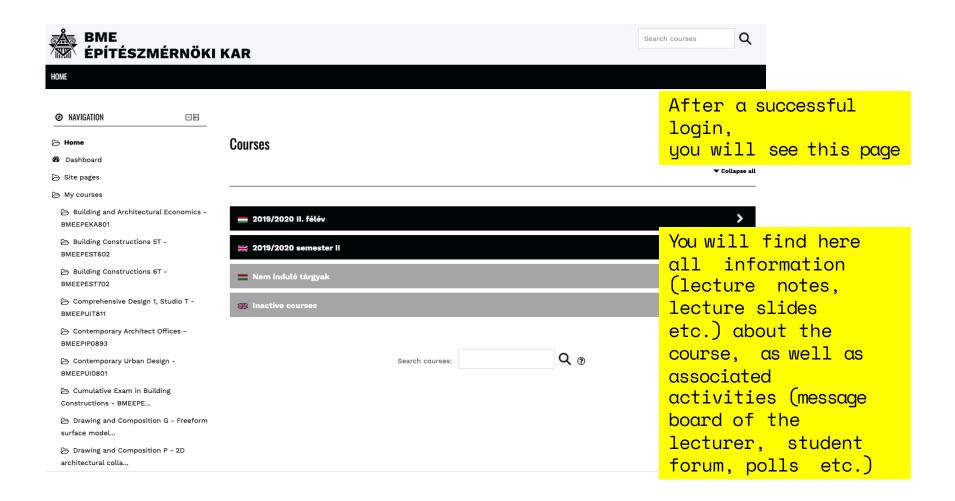

How to use education portal

http://edu.epitesz.bme.hu/

If you do not have BME Address Book ID yet, you can set up one by clicking on the link that says: "ezen az oldalon"

BUDAPESTI MŰSZAKI ÉS GAZDASÁGTUDOMÁNYI EGYETEM Címtár