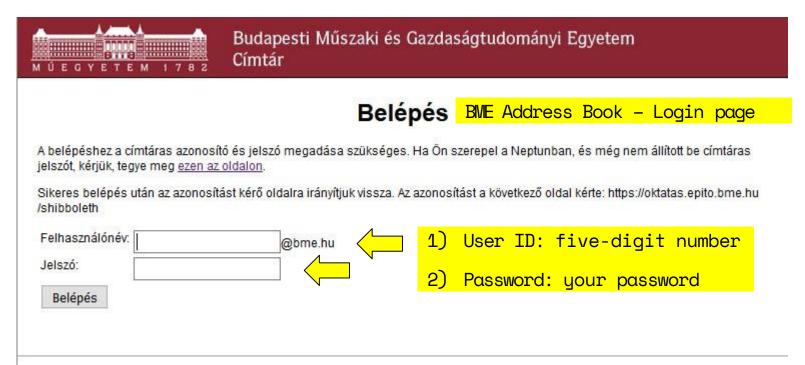

#### BME CÍMTÁR FELHASZNÁLÓI ADMINISZTRÁCIÓ

Belépve:

Dr. Budai Péter

kilépés

Neptun-kód:

Címtáras azonosító:

Your BME Address Book User ID (a fivedigit number before the abme.hu) is shown here

- Címtárban tárolt adatok me

By clicking on this link, you can set up a new password for your BME Address Book ID

Felhasználónév beállítása a