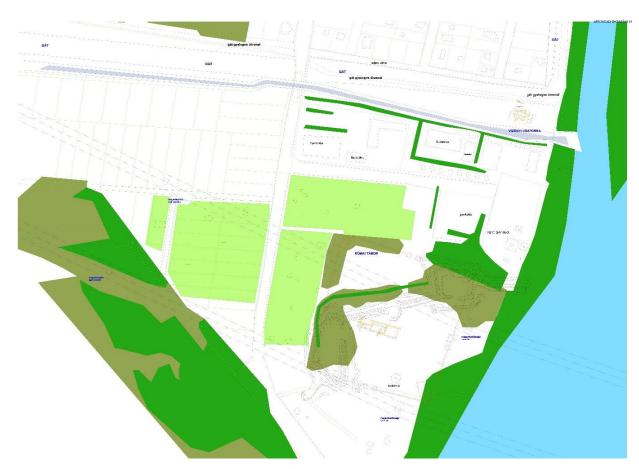

#### **Project site:**

The projects have to be developed on a site that is located at the Southern borders of the city of Százhalombatta, on the Western banks of the river Danube. On the north, the garden suburb of the city called 'Dunafüred' is located. On the south, the border of the city and the land of the oil refinery can be found. On the Eastern side, a thin zone of forest separates the area from the river. On the Northwestern and Western sides, private plots are located with small houses – it partially covers the former area of the camp. On the Northern area a camping site is located with sport facilities. This area and a canal separate the territory of the former Matrica military castellum from the remains of the bath. The Southwestern part of the military vicus is partially covered with private houses; however, two major coherent territories are plough lands where the research can be fulfilled. More detailed information will be available during the studio.